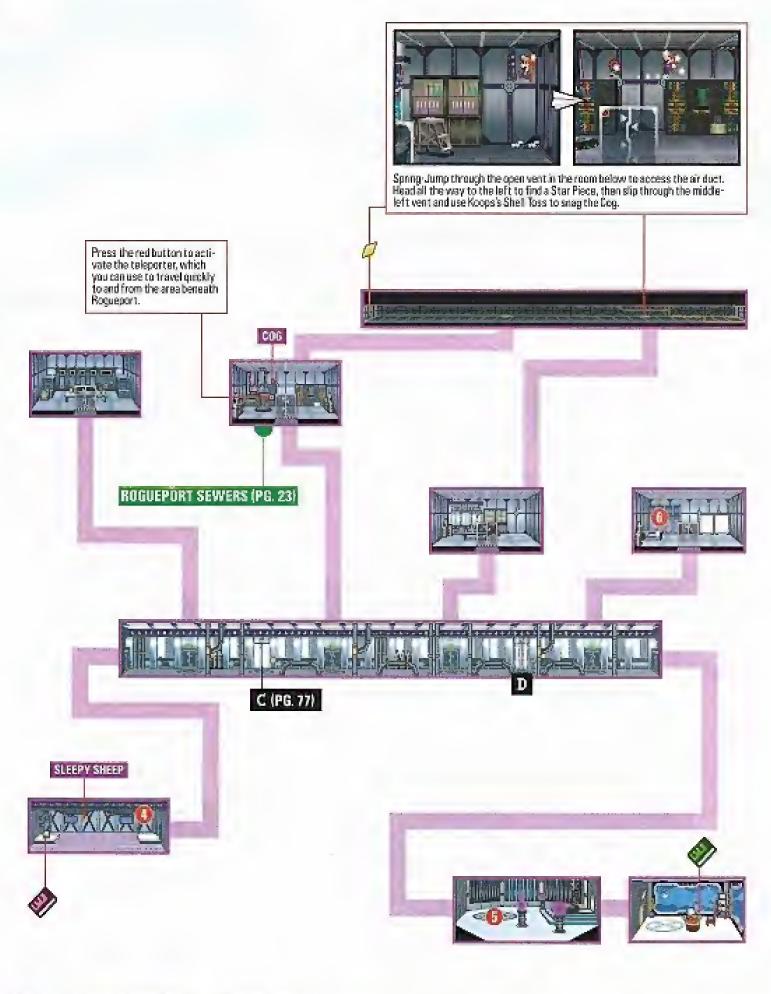

#### ROGUEPORT SEWERS (PG. 22)

PIANTA PARLOR

D

page 57).

You can get behind these buildings by slipping between them in Paper

#### LATER: PAPER MODE

Once you receive Paper mode, you can slip through the drain to access another part of the Rogueport Sewers.

#### **ROGUEPORT SEWERS (PG. 23)**

#### LATER: TUBE MODE

You'll land next to this Shine Sprite if you roll through the small hole upsteirs in the edjacent

ROGUEPORT SEWERS (PG. 23)

If you'd like to pay Meriee a visit, turn sideways and slip through the fence, then hop down the warp pipe and head left.